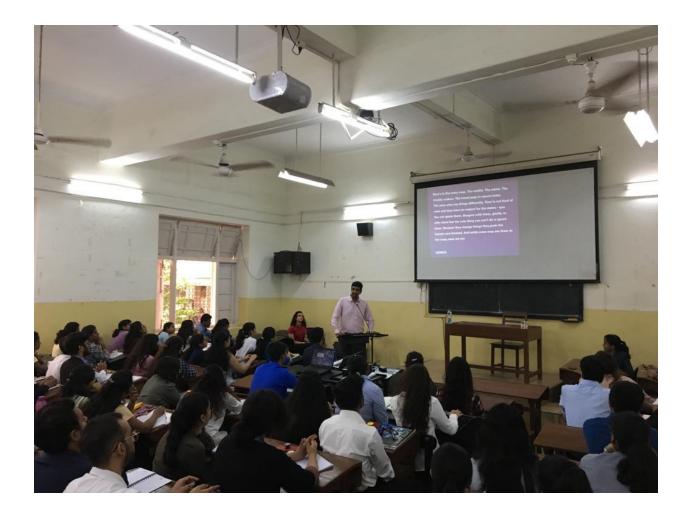

#### Date: 19th August

With the commencement of the new academic year 2019-2020, an engagement session was arranged by the cell for students applying for campus placements. KPMG's Senior associate director- HR, Mr. Sahil Nayar, renowned for delivering inspirational speeches on multiple platforms was invited to deliver a talk. The talk included guidance on how one can ace during group discussions and personal interviews. The session proved to be substantial and moving for all the students dreaming about getting placed in reputable companies.